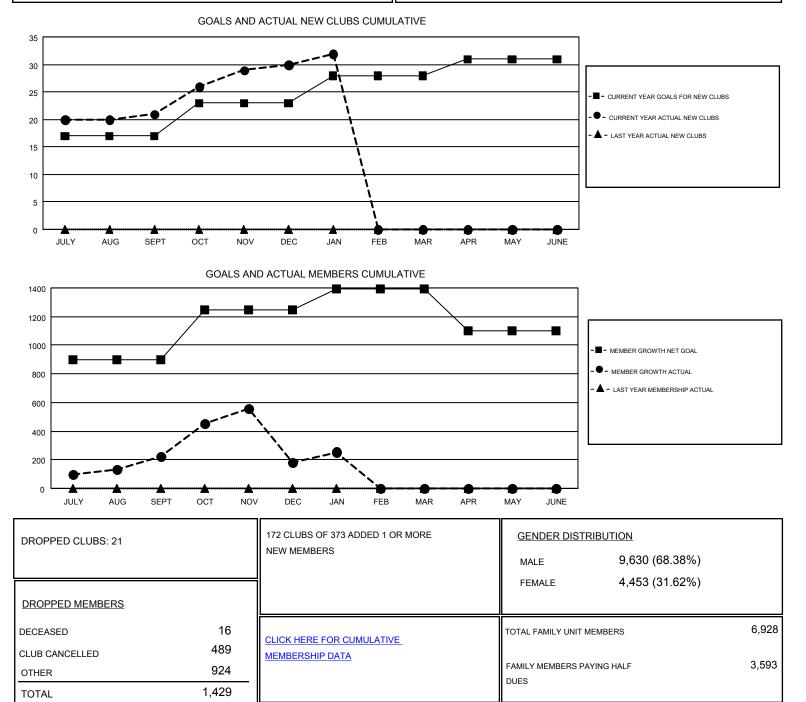

# GMT MONTHLY MEMBERSHIP PROGRESS REPORT

#### Results as of: 1/31/2018

### LOCATION: INDIA

#### GMT: JAYESH THAKKAR

| GMT | CA  | 6 |
|-----|-----|---|
|     | UR. | υ |

| Clubs                 |               |           |               | Members               |                           |                         |                                                    |
|-----------------------|---------------|-----------|---------------|-----------------------|---------------------------|-------------------------|----------------------------------------------------|
| RESULTS FOR 2017-2018 |               |           |               | RESULTS FOR 2017-2018 |                           |                         |                                                    |
| QUARTER               | NEW CLUB GOAL | NEW CLUBS | DROPPED CLUBS | QUARTER               | MEMBER GROWTH NET<br>GOAL | MEMBER GROWTH<br>ACTUAL | DROPPED<br>MEMBERS ACTUAL<br>(including transfers) |
| JULY/AUG/SEPT         | 17            | 21        | 2             | JULY/AUG/SEPT         | 900                       | 899                     | 616                                                |
| OCT/NOV/DEC           | 6             | 9         | 17            | OCT/NOV/DEC           | 345                       | 617                     | 642                                                |
| JAN/FEB/MAR           | 5             | 2         | 2             | JAN/FEB/MAR           | 145                       | 259                     | 171                                                |
| APR/MAY/JUNE          | 3             | 0         | 0             | APR/MAY/JUNE          | -290                      | 0                       | 0                                                  |